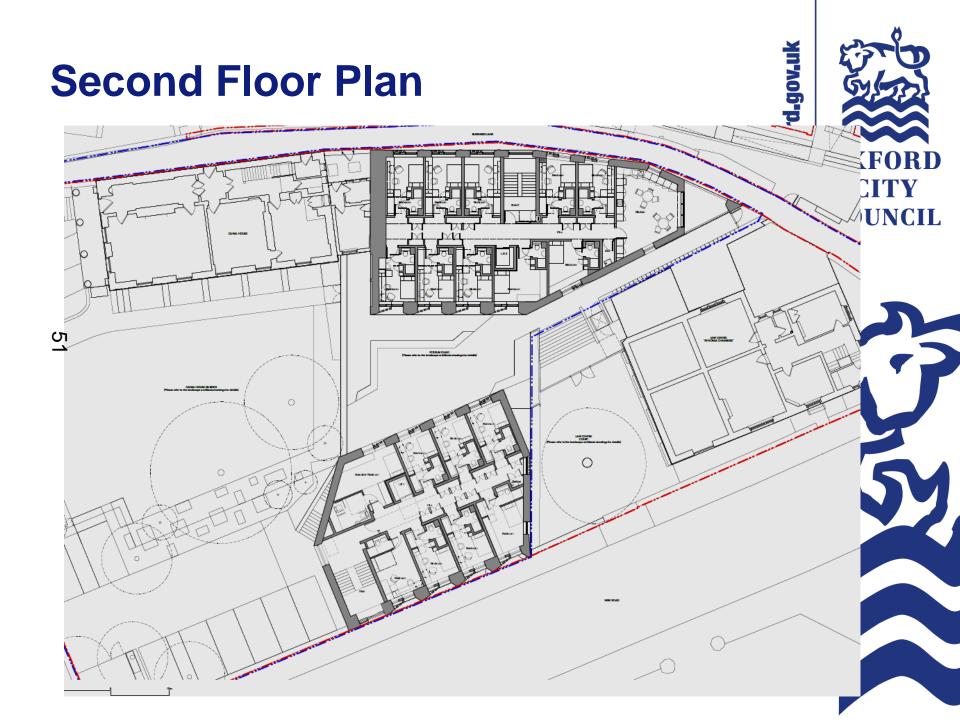

# West Area Planning Committee Presentation

Application reference number: 19/02306/FUL

Application site address: Castle Hill House, New Road



www.oxford.gov.uk



# **Location Plan**



OXFORD CITY COUNCIL

www.oxford.gov.uk





## **Aerial Plan**









#### **Site Photos**



"gov.uk



#### **Site Photos**





## **Existing View – Bulwarks Lane**



**OXFORD** CITY **COUNCIL** 



## **Site Photos**



-gov.uk





# **Ground Floor Plan**

-gov.uk







## **Third Floor Plan**









#### **Visual – New Road**





#### **Visual – New Road**





#### **Visual - New Road**





## View – From Canal House Garden





# Proposed Elevations – New Road



h.dov.uk



## Proposed South Elevation – Damazer House

CANAL HOUSE



ord.gov.uk



DAMAZER HOUSE





Proposed Bulwarks Lane elevation (West)

**Bulwarks Lane Elevation** 

Boundary wall/plinth datum ----



P

# **New Opening – Bulwarks Lane**













This page is intentionally left blank