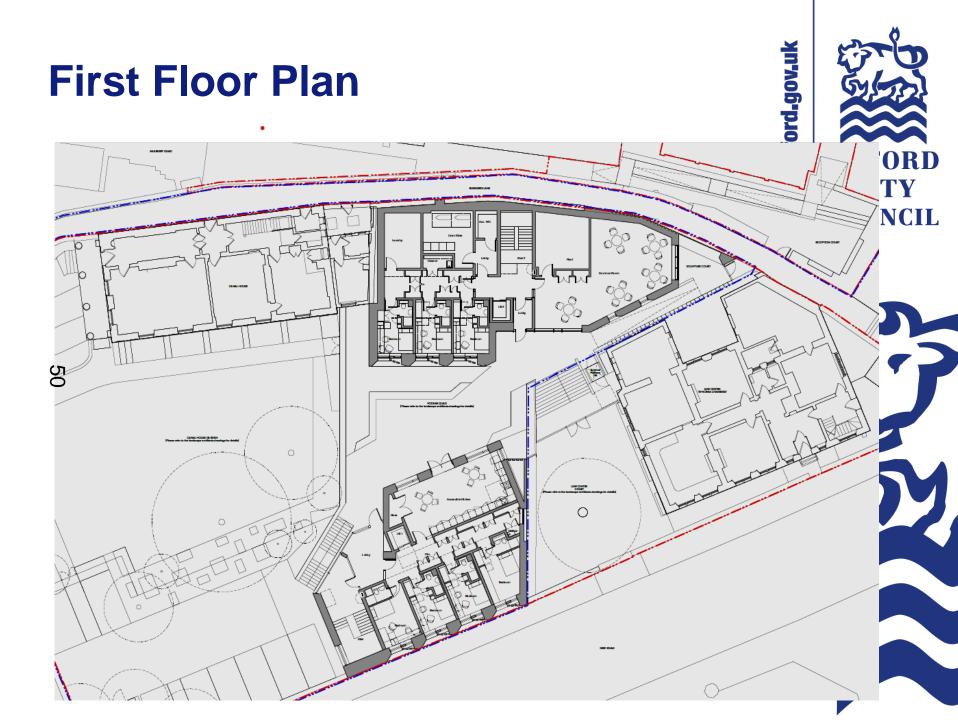

# West Area Planning Committee Presentation

Application reference number: 19/02306/FUL

Application site address: Castle Hill House, New Road



www.oxford.gov.uk



# **Location Plan**



OXFORD CITY COUNCIL

www.oxford.gov.uk





## **Aerial Plan**









#### **Site Photos**



"gov.uk



#### **Site Photos**





## **Existing View – Bulwarks Lane**



**OXFORD** CITY **COUNCIL** 



## **Site Photos**



-gov.uk





# **Ground Floor Plan**

-gov.uk







## **Third Floor Plan**









#### **Visual – New Road**





#### **Visual – New Road**





#### **Visual - New Road**





## View – From Canal House Garden





# Proposed Elevations – New Road



h.dov.uk



## Proposed South Elevation – Damazer House

CANAL HOUSE



ord.gov.uk



DAMAZER HOUSE





Proposed Bulwarks Lane elevation (West)

**Bulwarks Lane Elevation** 

Boundary wall/plinth datum ----



P

# **New Opening – Bulwarks Lane**













This page is intentionally left blank