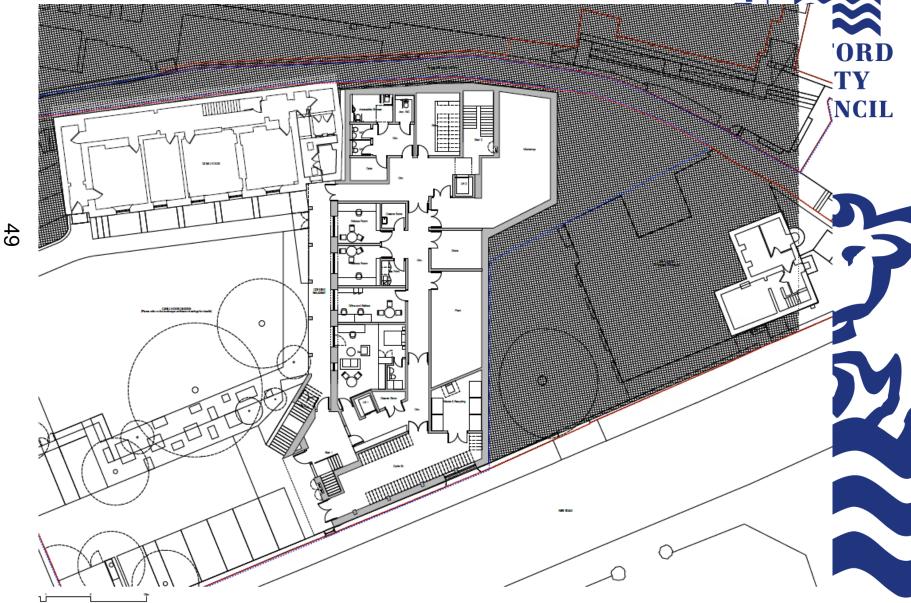

# West Area Planning Committee Presentation

Application reference number: 19/02306/FUL

Application site address: Castle Hill House, New Road



www.oxford.gov.uk



# **Location Plan**



OXFORD CITY COUNCIL

www.oxford.gov.uk





## **Aerial Plan**









#### **Site Photos**



"gov.uk



#### **Site Photos**





## **Existing View – Bulwarks Lane**



**OXFORD** CITY **COUNCIL** 



## **Site Photos**



-gov.uk





# **Ground Floor Plan**

-gov.uk







## **Third Floor Plan**









#### **Visual – New Road**





#### **Visual – New Road**





#### **Visual - New Road**





## View – From Canal House Garden





# Proposed Elevations – New Road



h.dov.uk



## Proposed South Elevation – Damazer House

CANAL HOUSE



ord.gov.uk



DAMAZER HOUSE





Proposed Bulwarks Lane elevation (West)

**Bulwarks Lane Elevation** 

Boundary wall/plinth datum ----



P

# **New Opening – Bulwarks Lane**













This page is intentionally left blank