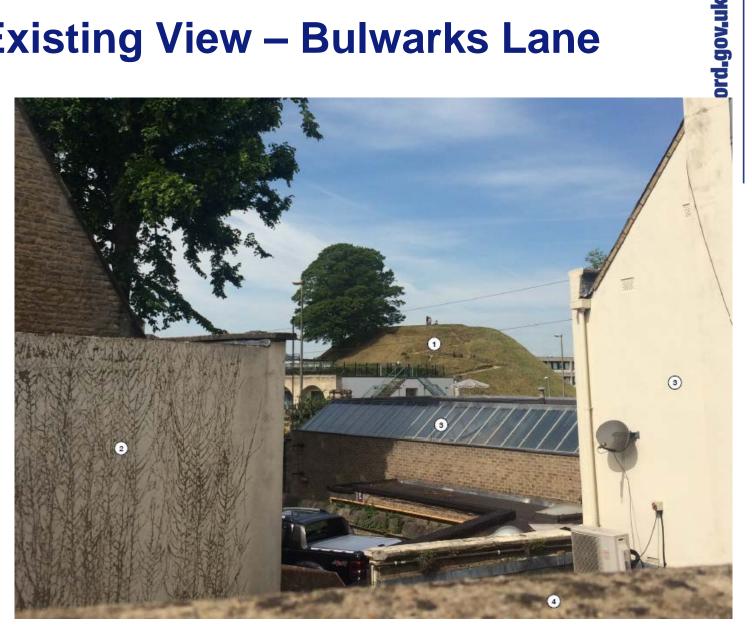

# West Area Planning Committee Presentation

Application reference number: 19/02306/FUL

Application site address: Castle Hill House, New Road



www.oxford.gov.uk



# **Location Plan**



OXFORD CITY COUNCIL

www.oxford.gov.uk





## **Aerial Plan**









#### **Site Photos**



"gov.uk



#### **Site Photos**





## **Existing View – Bulwarks Lane**



**OXFORD** CITY **COUNCIL** 



## **Site Photos**



-gov.uk





# **Ground Floor Plan**

-gov.uk







## **Third Floor Plan**









#### **Visual – New Road**





#### **Visual – New Road**





#### **Visual - New Road**





## View – From Canal House Garden





# Proposed Elevations – New Road



h.dov.uk



## Proposed South Elevation – Damazer House

CANAL HOUSE



ord.gov.uk



DAMAZER HOUSE





Proposed Bulwarks Lane elevation (West)

**Bulwarks Lane Elevation** 

Boundary wall/plinth datum ----



P

# **New Opening – Bulwarks Lane**













This page is intentionally left blank