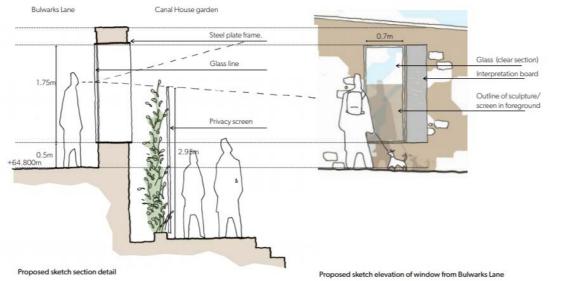

House, New Road



www.oxford.gov.uk



# **Location Plan**



OXFORD CITY COUNCIL

www.oxford.gov.uk





## **Aerial Plan**









#### **Site Photos**



"gov.uk



#### **Site Photos**





## **Existing View – Bulwarks Lane**



**OXFORD** CITY **COUNCIL** 



## **Site Photos**



-gov.uk





# **Ground Floor Plan**

-gov.uk







## **Third Floor Plan**









#### **Visual – New Road**





#### **Visual – New Road**





#### **Visual - New Road**





## View – From Canal House Garden





# Proposed Elevations – New Road



h.dov.uk



## Proposed South Elevation – Damazer House

CANAL HOUSE



ord.gov.uk



DAMAZER HOUSE





Proposed Bulwarks Lane elevation (West)

**Bulwarks Lane Elevation** 

Boundary wall/plinth datum ----



P

# **New Opening – Bulwarks Lane**













This page is intentionally left blank