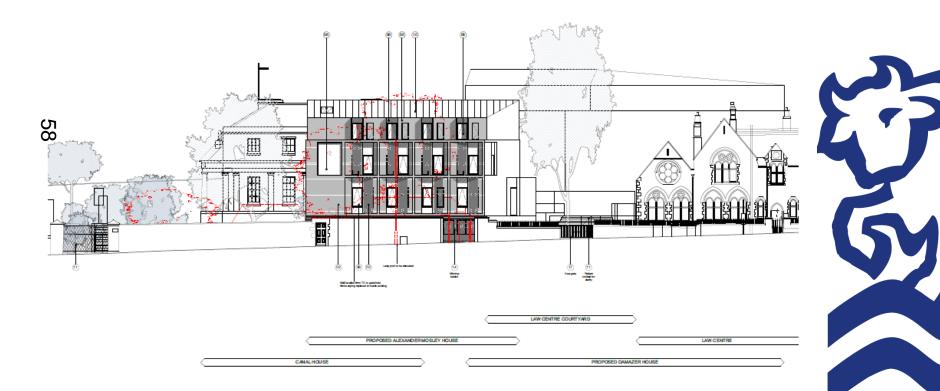

# Proposed Elevations – New Road

h.dov.uk

## Proposed South Elevation – Damazer House

CANAL HOUSE

ord.gov.uk

DAMAZER HOUSE

Proposed Bulwarks Lane elevation (West)

**Bulwarks Lane Elevation** 

Boundary wall/plinth datum ----

P