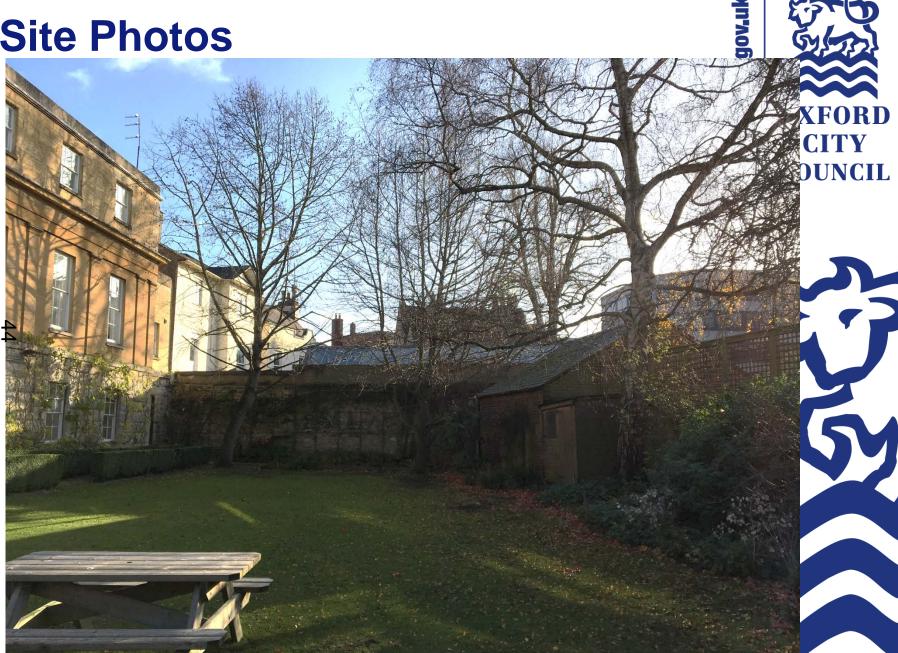

# West Area Planning Committee Presentation

Application reference number: 19/02306/FUL

Application site address: Castle Hill House, New Road



www.oxford.gov.uk



# **Location Plan**



OXFORD CITY COUNCIL

www.oxford.gov.uk





## **Aerial Plan**









#### **Site Photos**



"gov.uk



#### **Site Photos**





## **Existing View – Bulwarks Lane**



**OXFORD** CITY **COUNCIL** 



## **Site Photos**



-gov.uk





# **Ground Floor Plan**

-gov.uk







## **Third Floor Plan**









#### **Visual – New Road**





#### **Visual – New Road**





#### **Visual - New Road**





## View – From Canal House Garden





# Proposed Elevations – New Road



h.dov.uk



## Proposed South Elevation – Damazer House

CANAL HOUSE



ord.gov.uk



DAMAZER HOUSE





Proposed Bulwarks Lane elevation (West)

**Bulwarks Lane Elevation** 

Boundary wall/plinth datum ----



P

# **New Opening – Bulwarks Lane**













This page is intentionally left blank