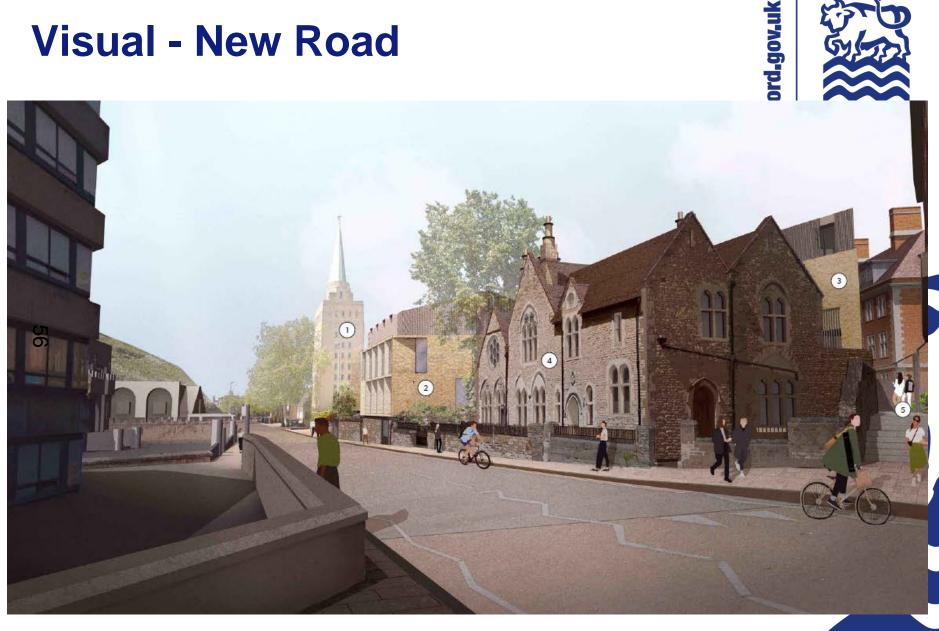

# West Area Planning Committee Presentation

Application reference number: 19/02306/FUL

Application site address: Castle Hill House, New Road



www.oxford.gov.uk



# **Location Plan**



OXFORD CITY COUNCIL

www.oxford.gov.uk





## **Aerial Plan**









#### **Site Photos**



"gov.uk



#### **Site Photos**





## **Existing View – Bulwarks Lane**



**OXFORD** CITY **COUNCIL** 



## **Site Photos**



-gov.uk





# **Ground Floor Plan**

-gov.uk







## **Third Floor Plan**









#### **Visual – New Road**





#### **Visual – New Road**





#### **Visual - New Road**





## View – From Canal House Garden





# Proposed Elevations – New Road



h.dov.uk



## Proposed South Elevation – Damazer House

CANAL HOUSE



ord.gov.uk



DAMAZER HOUSE





Proposed Bulwarks Lane elevation (West)

**Bulwarks Lane Elevation** 

Boundary wall/plinth datum ----



P

# **New Opening – Bulwarks Lane**













This page is intentionally left blank