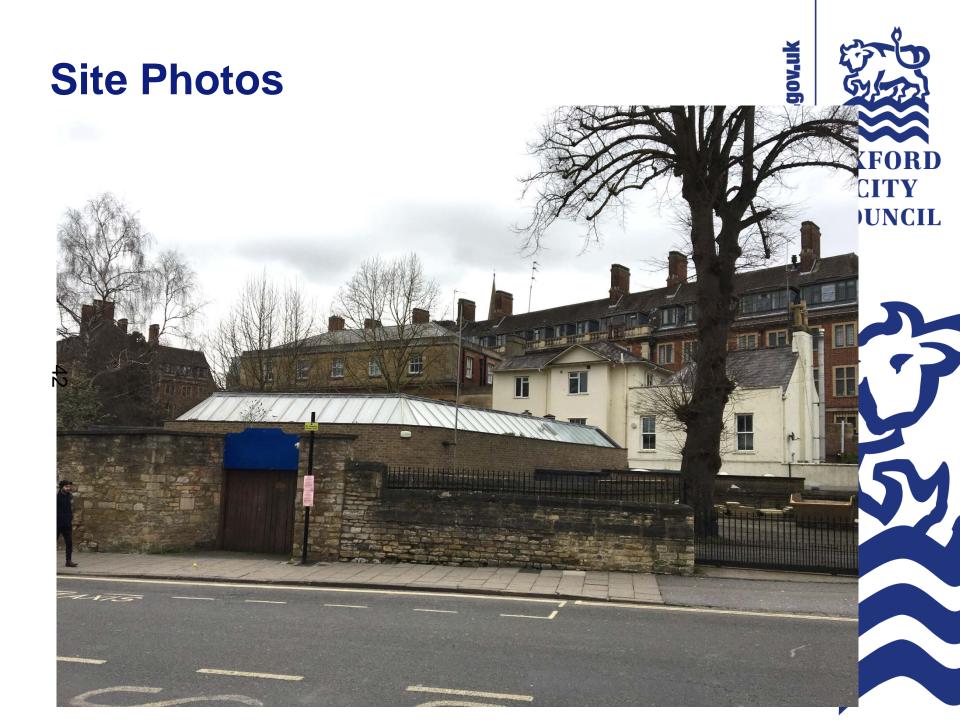

# West Area Planning Committee Presentation

Application reference number: 19/02306/FUL

Application site address: Castle Hill House, New Road



www.oxford.gov.uk



# **Location Plan**



OXFORD CITY COUNCIL

www.oxford.gov.uk





## **Aerial Plan**









#### **Site Photos**



"gov.uk



#### **Site Photos**





## **Existing View – Bulwarks Lane**



**OXFORD** CITY **COUNCIL** 



## **Site Photos**



-gov.uk





# **Ground Floor Plan**

-gov.uk







## **Third Floor Plan**









#### **Visual – New Road**





#### **Visual – New Road**





#### **Visual - New Road**





## View – From Canal House Garden





# Proposed Elevations – New Road



h.dov.uk



## Proposed South Elevation – Damazer House

CANAL HOUSE



ord.gov.uk



DAMAZER HOUSE





Proposed Bulwarks Lane elevation (West)

**Bulwarks Lane Elevation** 

Boundary wall/plinth datum ----



P

# **New Opening – Bulwarks Lane**













This page is intentionally left blank