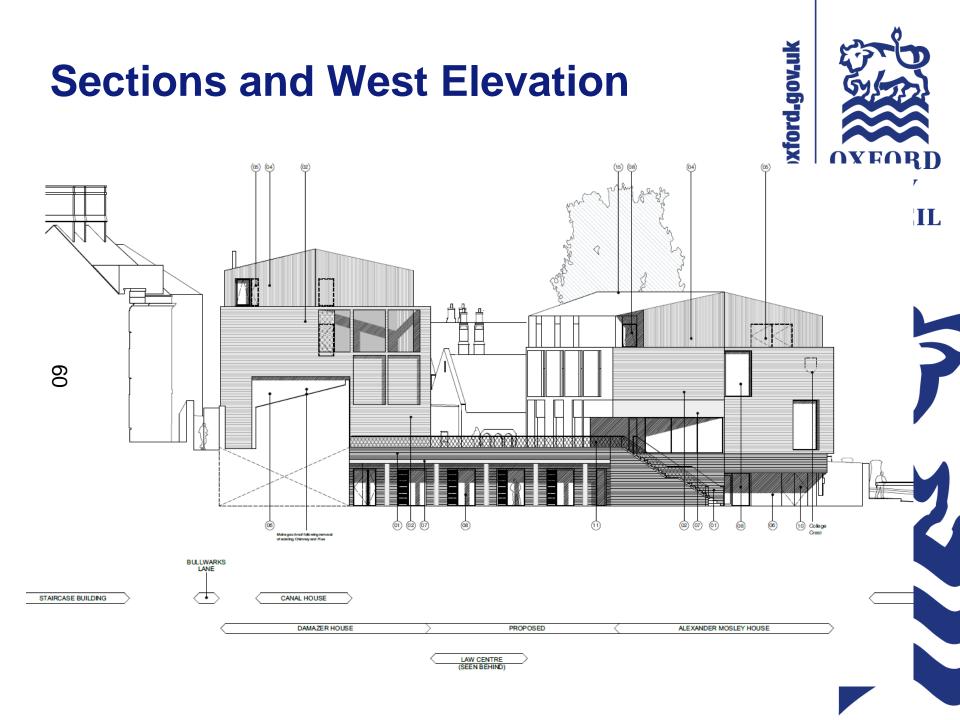

## Proposed South Elevation – Damazer House

CANAL HOUSE

ord.gov.uk

DAMAZER HOUSE

Proposed Bulwarks Lane elevation (West)

**Bulwarks Lane Elevation** 

Boundary wall/plinth datum ----

P