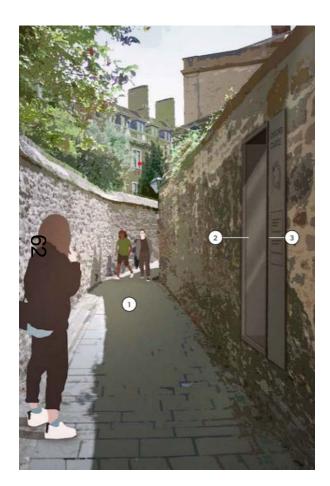

l House, New Road



www.oxford.gov.uk



# **Location Plan**



OXFORD CITY COUNCIL

www.oxford.gov.uk





## **Aerial Plan**









#### **Site Photos**



"gov.uk



#### **Site Photos**





## **Existing View – Bulwarks Lane**



**OXFORD** CITY **COUNCIL** 



## **Site Photos**



-gov.uk





# **Ground Floor Plan**

-gov.uk







## **Third Floor Plan**









#### **Visual – New Road**





#### **Visual – New Road**





#### **Visual - New Road**





## View – From Canal House Garden





# Proposed Elevations – New Road



h.dov.uk



## Proposed South Elevation – Damazer House

CANAL HOUSE



ord.gov.uk



DAMAZER HOUSE





Proposed Bulwarks Lane elevation (West)

**Bulwarks Lane Elevation** 

Boundary wall/plinth datum ----



P

# **New Opening – Bulwarks Lane**













This page is intentionally left blank