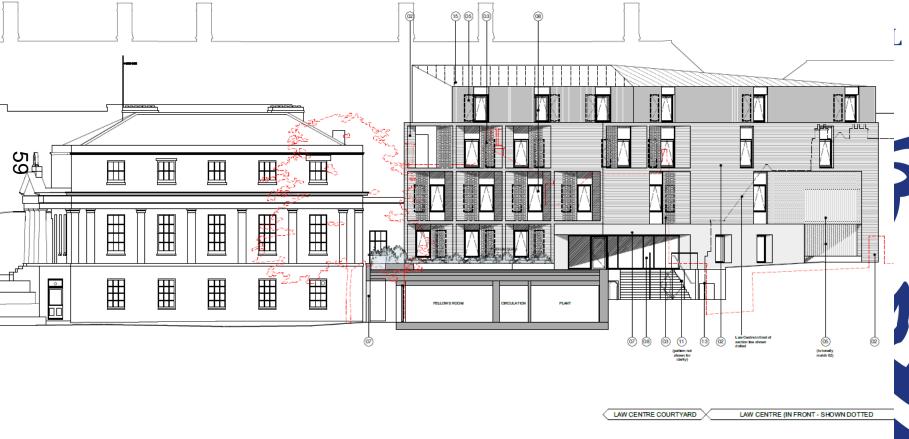

# West Area Planning Committee Presentation

Application reference number: 19/02306/FUL

Application site address: Castle Hill House, New Road



www.oxford.gov.uk



# **Location Plan**



OXFORD CITY COUNCIL

www.oxford.gov.uk





## **Aerial Plan**









#### **Site Photos**



"gov.uk



#### **Site Photos**





## **Existing View – Bulwarks Lane**



**OXFORD** CITY **COUNCIL** 



## **Site Photos**



-gov.uk





# **Ground Floor Plan**

-gov.uk







## **Third Floor Plan**









#### **Visual – New Road**





#### **Visual – New Road**





#### **Visual - New Road**





## View – From Canal House Garden





# Proposed Elevations – New Road



h.dov.uk



## Proposed South Elevation – Damazer House

CANAL HOUSE



ord.gov.uk



DAMAZER HOUSE





Proposed Bulwarks Lane elevation (West)

**Bulwarks Lane Elevation** 

Boundary wall/plinth datum ----



P

# **New Opening – Bulwarks Lane**













This page is intentionally left blank