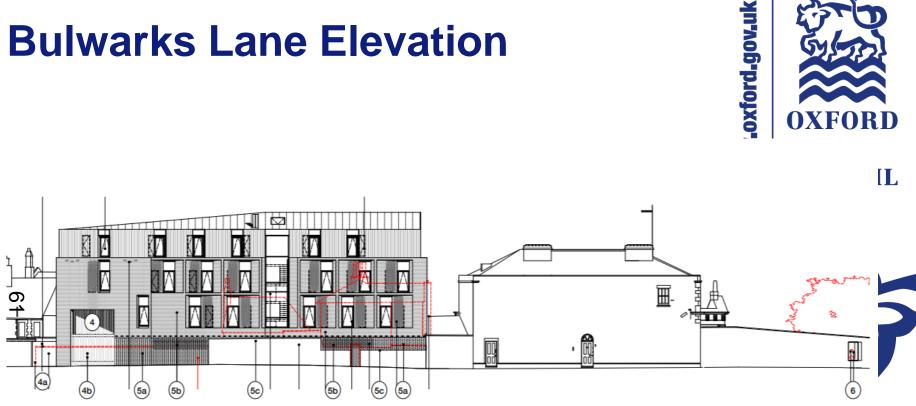

## Proposed South Elevation – Damazer House

CANAL HOUSE

ord.gov.uk

DAMAZER HOUSE

Proposed Bulwarks Lane elevation (West)

**Bulwarks Lane Elevation** 

Boundary wall/plinth datum ----

P