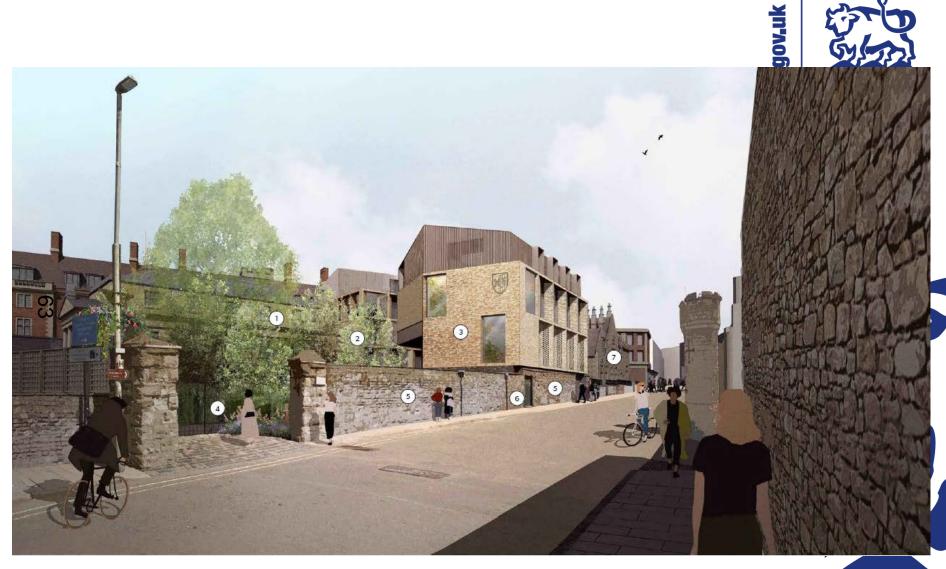

e, New Road



www.oxford.gov.uk



# **Location Plan**



OXFORD CITY COUNCIL

www.oxford.gov.uk





## **Aerial Plan**









#### **Site Photos**



"gov.uk



#### **Site Photos**





## **Existing View – Bulwarks Lane**



**OXFORD** CITY **COUNCIL** 



## **Site Photos**



-gov.uk





# **Ground Floor Plan**

-gov.uk







## **Third Floor Plan**









#### **Visual – New Road**





#### **Visual – New Road**





#### **Visual - New Road**





## View – From Canal House Garden





# Proposed Elevations – New Road



h.dov.uk



## Proposed South Elevation – Damazer House

CANAL HOUSE



ord.gov.uk



DAMAZER HOUSE





Proposed Bulwarks Lane elevation (West)

**Bulwarks Lane Elevation** 

Boundary wall/plinth datum ----



P

# **New Opening – Bulwarks Lane**













This page is intentionally left blank