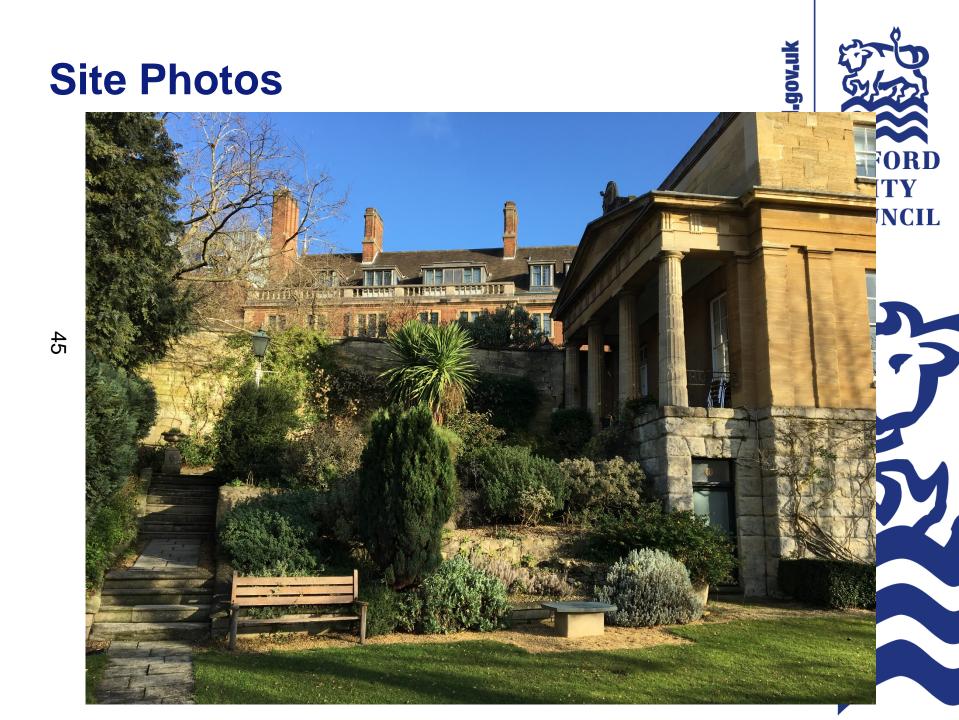

# West Area Planning Committee Presentation

Application reference number: 19/02306/FUL

Application site address: Castle Hill House, New Road



www.oxford.gov.uk



# **Location Plan**



OXFORD CITY COUNCIL

www.oxford.gov.uk





## **Aerial Plan**









#### **Site Photos**



"gov.uk



#### **Site Photos**





## **Existing View – Bulwarks Lane**



**OXFORD** CITY **COUNCIL** 



## **Site Photos**



-gov.uk





# **Ground Floor Plan**

-gov.uk







## **Third Floor Plan**









#### **Visual – New Road**





#### **Visual – New Road**





#### **Visual - New Road**





## View – From Canal House Garden





# Proposed Elevations – New Road



h.dov.uk



## Proposed South Elevation – Damazer House

CANAL HOUSE



ord.gov.uk



DAMAZER HOUSE





Proposed Bulwarks Lane elevation (West)

**Bulwarks Lane Elevation** 

Boundary wall/plinth datum ----



P

# **New Opening – Bulwarks Lane**













This page is intentionally left blank