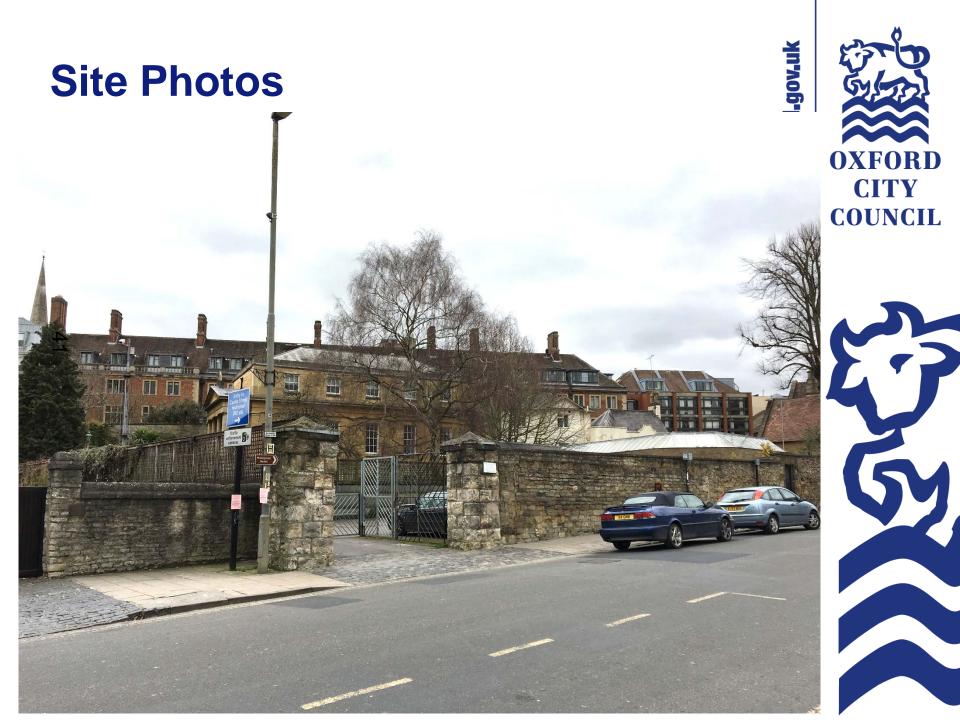

# West Area Planning Committee Presentation

Application reference number: 19/02306/FUL

Application site address: Castle Hill House, New Road



www.oxford.gov.uk



# **Location Plan**



OXFORD CITY COUNCIL

www.oxford.gov.uk





## **Aerial Plan**









#### **Site Photos**



"gov.uk



#### **Site Photos**





## **Existing View – Bulwarks Lane**



**OXFORD** CITY **COUNCIL** 



## **Site Photos**



-gov.uk





# **Ground Floor Plan**

-gov.uk







## **Third Floor Plan**









#### **Visual – New Road**





#### **Visual – New Road**





#### **Visual - New Road**





## View – From Canal House Garden





# Proposed Elevations – New Road



h.dov.uk



## Proposed South Elevation – Damazer House

CANAL HOUSE



ord.gov.uk



DAMAZER HOUSE





Proposed Bulwarks Lane elevation (West)

**Bulwarks Lane Elevation** 

Boundary wall/plinth datum ----



P

# **New Opening – Bulwarks Lane**













This page is intentionally left blank