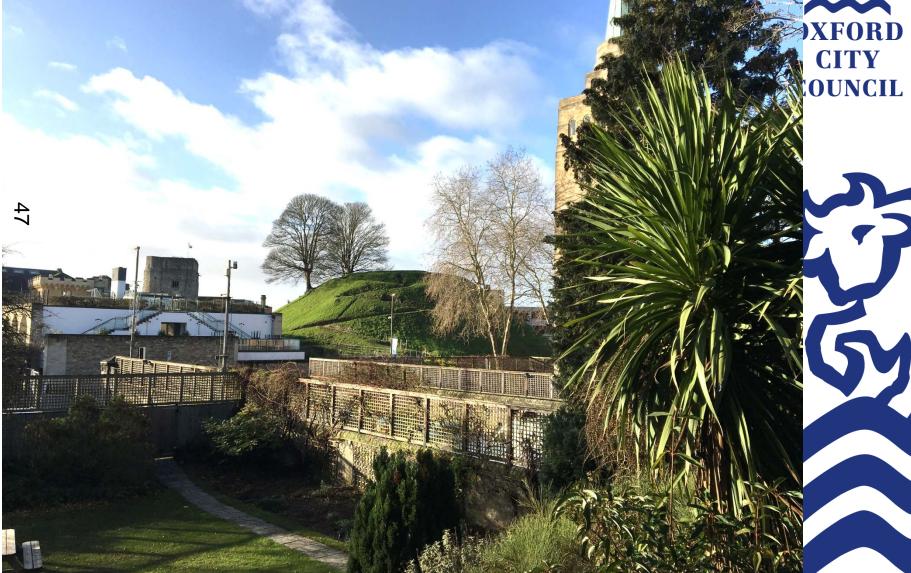

# West Area Planning Committee Presentation

Application reference number: 19/02306/FUL

Application site address: Castle Hill House, New Road



www.oxford.gov.uk



# **Location Plan**



OXFORD CITY COUNCIL

www.oxford.gov.uk





## **Aerial Plan**









#### **Site Photos**



"gov.uk



#### **Site Photos**





## **Existing View – Bulwarks Lane**



**OXFORD** CITY **COUNCIL** 



## **Site Photos**



-gov.uk





# **Ground Floor Plan**

-gov.uk







## **Third Floor Plan**









#### **Visual – New Road**





#### **Visual – New Road**





#### **Visual - New Road**





## View – From Canal House Garden





# Proposed Elevations – New Road



h.dov.uk



## Proposed South Elevation – Damazer House

CANAL HOUSE



ord.gov.uk



DAMAZER HOUSE





Proposed Bulwarks Lane elevation (West)

**Bulwarks Lane Elevation** 

Boundary wall/plinth datum ----



P

# **New Opening – Bulwarks Lane**













This page is intentionally left blank