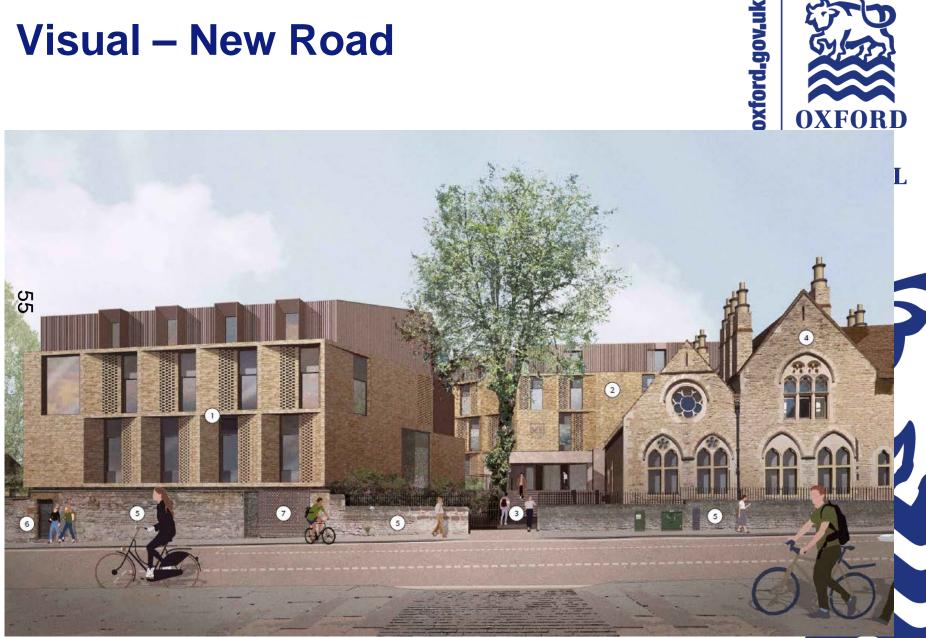

# West Area Planning Committee Presentation

Application reference number: 19/02306/FUL

Application site address: Castle Hill House, New Road



www.oxford.gov.uk



# **Location Plan**



OXFORD CITY COUNCIL

www.oxford.gov.uk





## **Aerial Plan**









#### **Site Photos**



"gov.uk



#### **Site Photos**





## **Existing View – Bulwarks Lane**



**OXFORD** CITY **COUNCIL** 



## **Site Photos**



-gov.uk





# **Ground Floor Plan**

-gov.uk







## **Third Floor Plan**









#### **Visual – New Road**





#### **Visual – New Road**





#### **Visual - New Road**





## View – From Canal House Garden





# Proposed Elevations – New Road



h.dov.uk



## Proposed South Elevation – Damazer House

CANAL HOUSE



ord.gov.uk



DAMAZER HOUSE





Proposed Bulwarks Lane elevation (West)

**Bulwarks Lane Elevation** 

Boundary wall/plinth datum ----



P

# **New Opening – Bulwarks Lane**













This page is intentionally left blank