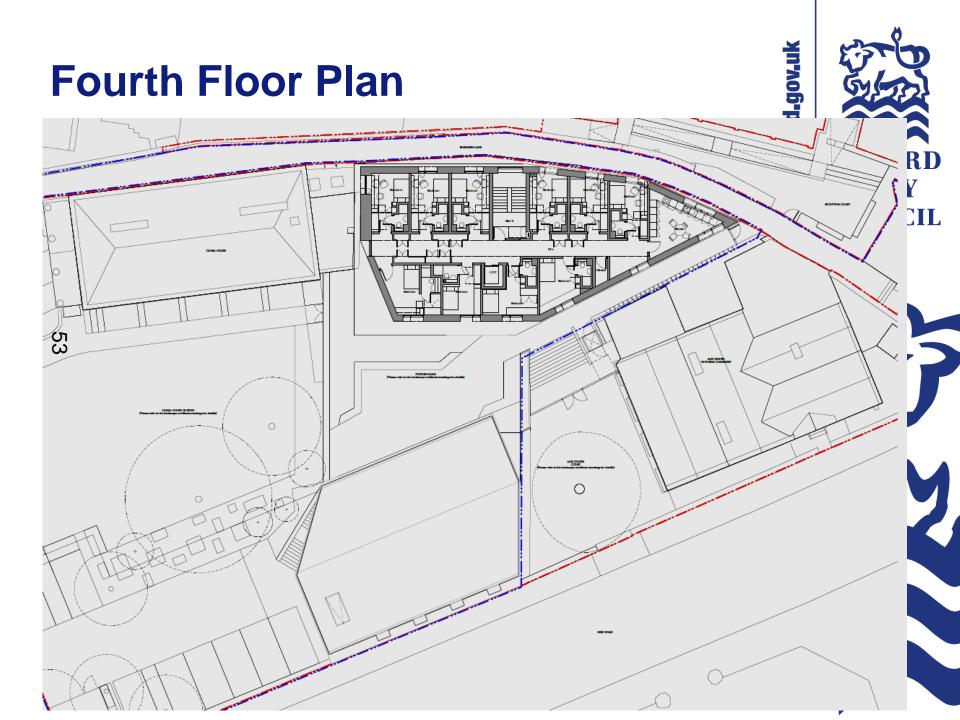

# West Area Planning Committee Presentation

Application reference number: 19/02306/FUL

Application site address: Castle Hill House, New Road



www.oxford.gov.uk



# **Location Plan**



OXFORD CITY COUNCIL

www.oxford.gov.uk





## **Aerial Plan**









#### **Site Photos**



"gov.uk



#### **Site Photos**





## **Existing View – Bulwarks Lane**



**OXFORD** CITY **COUNCIL** 



## **Site Photos**



-gov.uk





# **Ground Floor Plan**

-gov.uk







## **Third Floor Plan**









#### **Visual – New Road**





#### **Visual – New Road**





#### **Visual - New Road**





## View – From Canal House Garden





# Proposed Elevations – New Road



h.dov.uk



## Proposed South Elevation – Damazer House

CANAL HOUSE



ord.gov.uk



DAMAZER HOUSE





Proposed Bulwarks Lane elevation (West)

**Bulwarks Lane Elevation** 

Boundary wall/plinth datum ----



P

# **New Opening – Bulwarks Lane**













This page is intentionally left blank