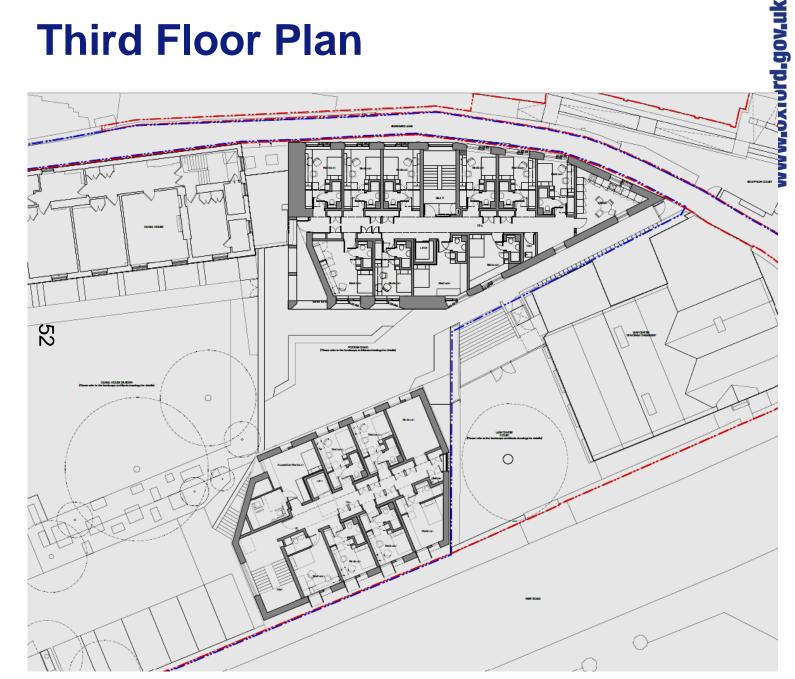

# West Area Planning Committee Presentation

Application reference number: 19/02306/FUL

Application site address: Castle Hill House, New Road



www.oxford.gov.uk



# **Location Plan**



OXFORD CITY COUNCIL

www.oxford.gov.uk





## **Aerial Plan**









#### **Site Photos**



"gov.uk



#### **Site Photos**





## **Existing View – Bulwarks Lane**



**OXFORD** CITY **COUNCIL** 



## **Site Photos**



-gov.uk





# **Ground Floor Plan**

-gov.uk







## **Third Floor Plan**









#### **Visual – New Road**





#### **Visual – New Road**





#### **Visual - New Road**





## View – From Canal House Garden





# Proposed Elevations – New Road



h.dov.uk



## Proposed South Elevation – Damazer House

CANAL HOUSE



ord.gov.uk



DAMAZER HOUSE





Proposed Bulwarks Lane elevation (West)

**Bulwarks Lane Elevation** 

Boundary wall/plinth datum ----



P

# **New Opening – Bulwarks Lane**













This page is intentionally left blank