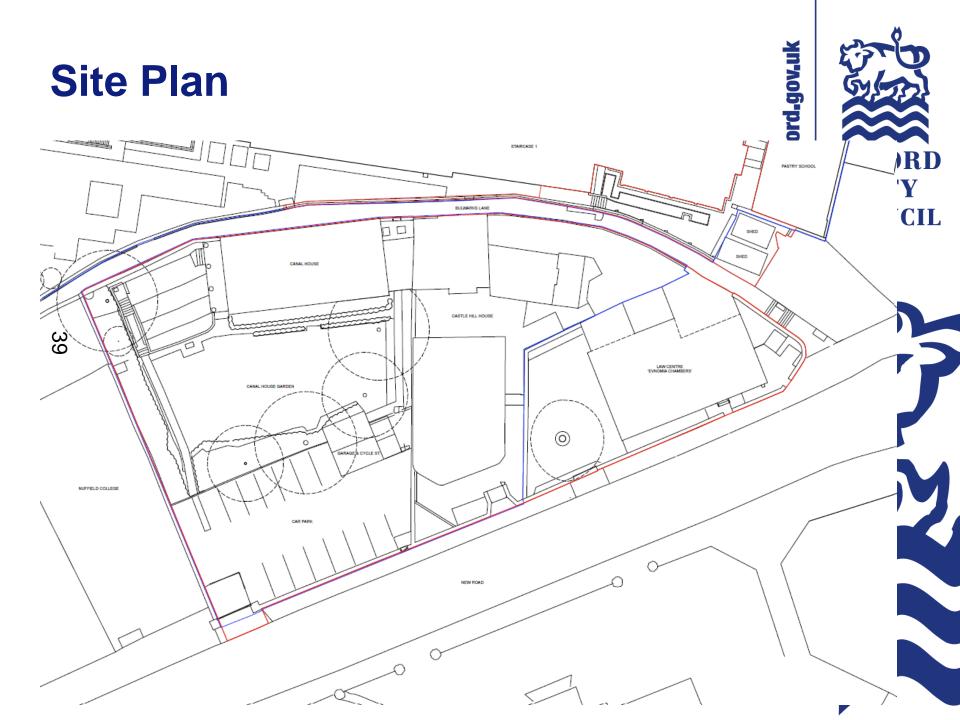

# West Area Planning Committee Presentation

Application reference number: 19/02306/FUL

Application site address: Castle Hill House, New Road



www.oxford.gov.uk



# **Location Plan**



OXFORD CITY COUNCIL

www.oxford.gov.uk





## **Aerial Plan**









#### **Site Photos**



"gov.uk



#### **Site Photos**





## **Existing View – Bulwarks Lane**



**OXFORD** CITY **COUNCIL** 



## **Site Photos**



-gov.uk





# **Ground Floor Plan**

-gov.uk







## **Third Floor Plan**









#### **Visual – New Road**





#### **Visual – New Road**





#### **Visual - New Road**





## View – From Canal House Garden





# Proposed Elevations – New Road



h.dov.uk



## Proposed South Elevation – Damazer House

CANAL HOUSE



ord.gov.uk



DAMAZER HOUSE





Proposed Bulwarks Lane elevation (West)

**Bulwarks Lane Elevation** 

Boundary wall/plinth datum ----



P

# **New Opening – Bulwarks Lane**













This page is intentionally left blank