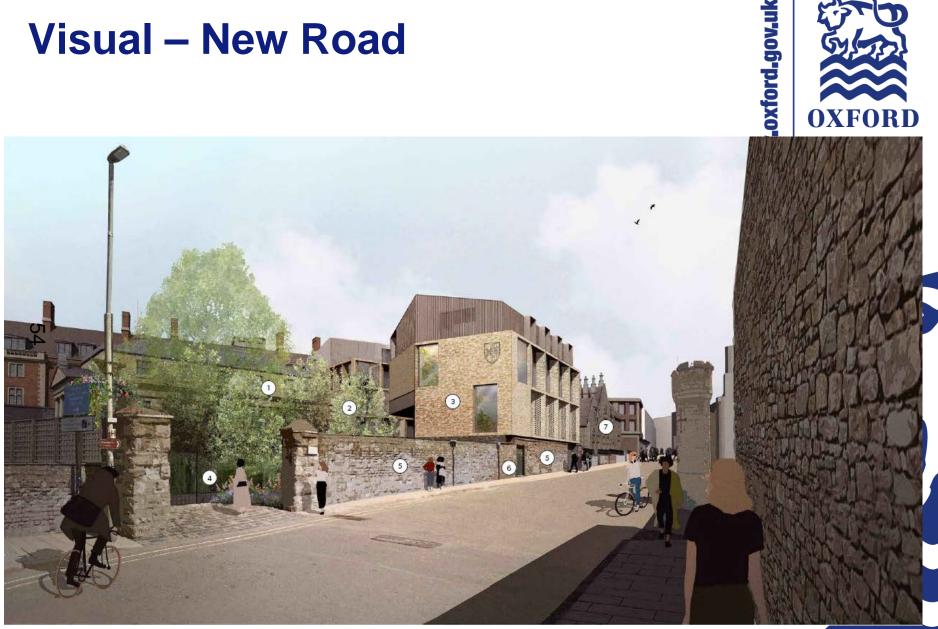

# West Area Planning Committee Presentation

Application reference number: 19/02306/FUL

Application site address: Castle Hill House, New Road



www.oxford.gov.uk



# **Location Plan**



OXFORD CITY COUNCIL

www.oxford.gov.uk





## **Aerial Plan**









#### **Site Photos**



"gov.uk



#### **Site Photos**





## **Existing View – Bulwarks Lane**



**OXFORD** CITY **COUNCIL** 



## **Site Photos**



-gov.uk





# **Ground Floor Plan**

-gov.uk







## **Third Floor Plan**









#### **Visual – New Road**





#### **Visual – New Road**





#### **Visual - New Road**





## View – From Canal House Garden





# Proposed Elevations – New Road



h.dov.uk



## Proposed South Elevation – Damazer House

CANAL HOUSE



ord.gov.uk



DAMAZER HOUSE





Proposed Bulwarks Lane elevation (West)

**Bulwarks Lane Elevation** 

Boundary wall/plinth datum ----



P

# **New Opening – Bulwarks Lane**













This page is intentionally left blank