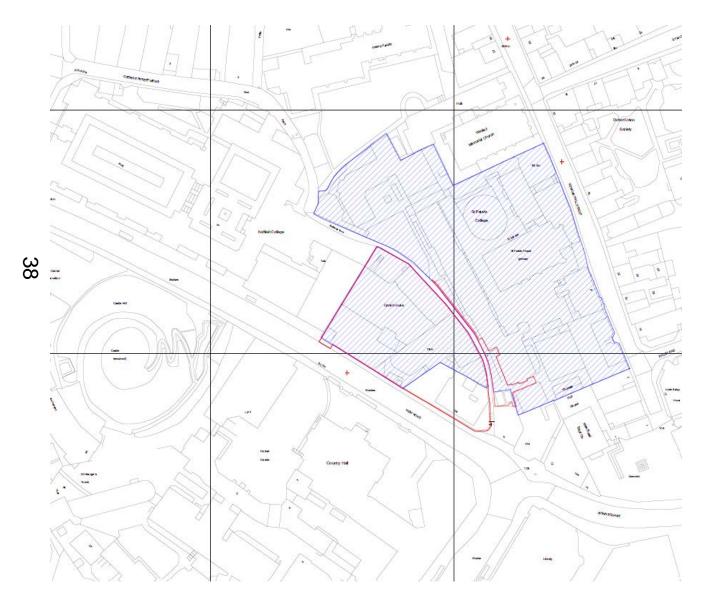

# West Area Planning Committee Presentation

Application reference number: 19/02306/FUL

Application site address: Castle Hill House, New Road



www.oxford.gov.uk



# **Location Plan**



OXFORD CITY COUNCIL

www.oxford.gov.uk





## **Aerial Plan**









#### **Site Photos**



"gov.uk



#### **Site Photos**





## **Existing View – Bulwarks Lane**



**OXFORD** CITY **COUNCIL** 



## **Site Photos**



-gov.uk





# **Ground Floor Plan**

-gov.uk







## **Third Floor Plan**









#### **Visual – New Road**





#### **Visual – New Road**





#### **Visual - New Road**





## View – From Canal House Garden





# Proposed Elevations – New Road



h.dov.uk



## Proposed South Elevation – Damazer House

CANAL HOUSE



ord.gov.uk



DAMAZER HOUSE





Proposed Bulwarks Lane elevation (West)

**Bulwarks Lane Elevation** 

Boundary wall/plinth datum ----



P

# **New Opening – Bulwarks Lane**













This page is intentionally left blank