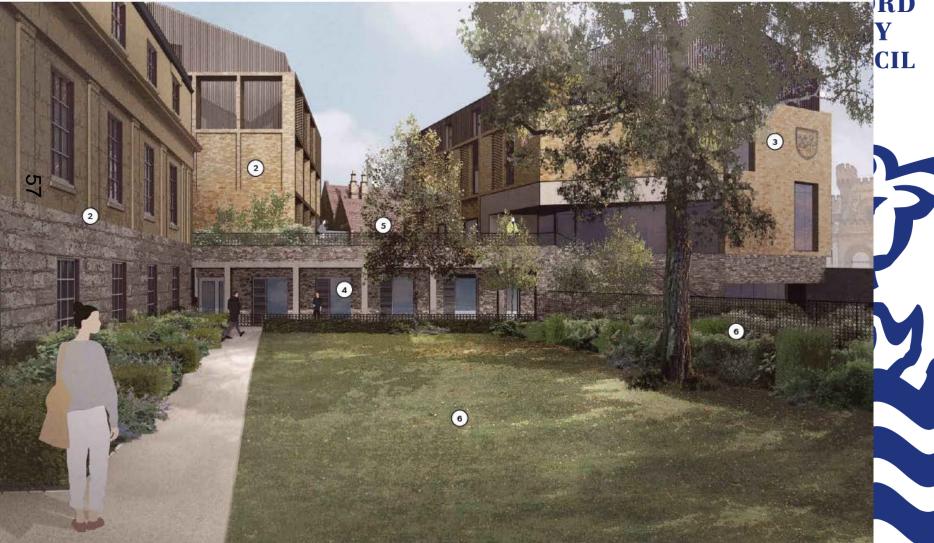

# West Area Planning Committee Presentation

Application reference number: 19/02306/FUL

Application site address: Castle Hill House, New Road



www.oxford.gov.uk



# **Location Plan**



OXFORD CITY COUNCIL

www.oxford.gov.uk





## **Aerial Plan**









#### **Site Photos**



"gov.uk



#### **Site Photos**





## **Existing View – Bulwarks Lane**



**OXFORD** CITY **COUNCIL** 



## **Site Photos**



-gov.uk





# **Ground Floor Plan**

-gov.uk







## **Third Floor Plan**









#### **Visual – New Road**





#### **Visual – New Road**





#### **Visual - New Road**





## View – From Canal House Garden





# Proposed Elevations – New Road



h.dov.uk



## Proposed South Elevation – Damazer House

CANAL HOUSE



ord.gov.uk



DAMAZER HOUSE





Proposed Bulwarks Lane elevation (West)

**Bulwarks Lane Elevation** 

Boundary wall/plinth datum ----



P

# **New Opening – Bulwarks Lane**













This page is intentionally left blank