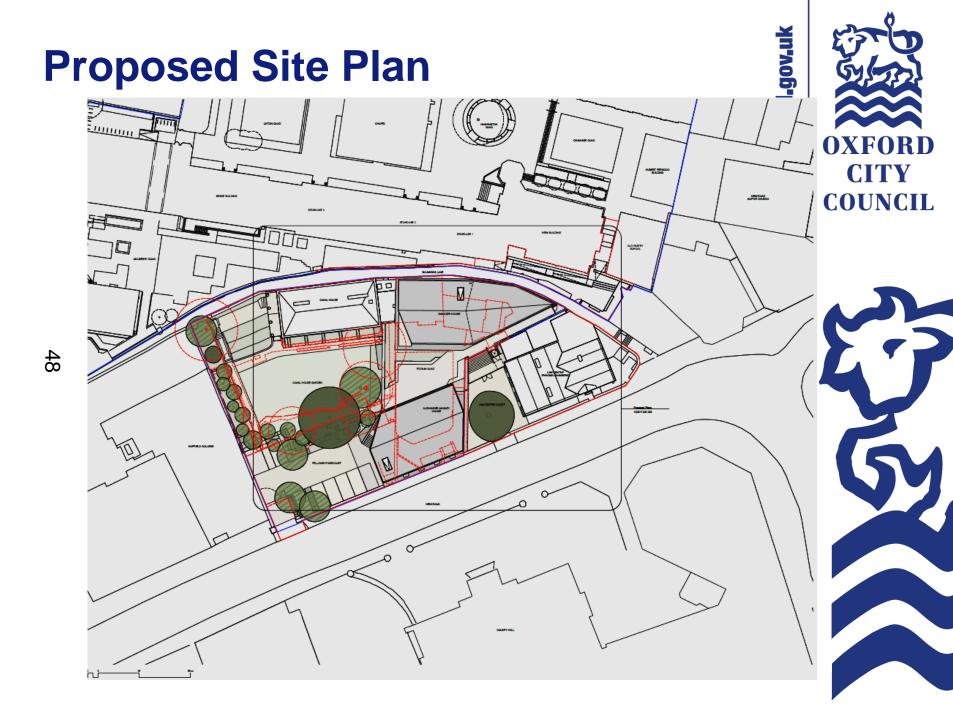

# West Area Planning Committee Presentation

Application reference number: 19/02306/FUL

Application site address: Castle Hill House, New Road



www.oxford.gov.uk



# **Location Plan**



OXFORD CITY COUNCIL

www.oxford.gov.uk





## **Aerial Plan**









#### **Site Photos**



"gov.uk



#### **Site Photos**





## **Existing View – Bulwarks Lane**



**OXFORD** CITY **COUNCIL** 



## **Site Photos**



-gov.uk





# **Ground Floor Plan**

-gov.uk







## **Third Floor Plan**









#### **Visual – New Road**





#### **Visual – New Road**





#### **Visual - New Road**





## View – From Canal House Garden





# Proposed Elevations – New Road



h.dov.uk



## Proposed South Elevation – Damazer House

CANAL HOUSE



ord.gov.uk



DAMAZER HOUSE





Proposed Bulwarks Lane elevation (West)

**Bulwarks Lane Elevation** 

Boundary wall/plinth datum ----



P

# **New Opening – Bulwarks Lane**













This page is intentionally left blank